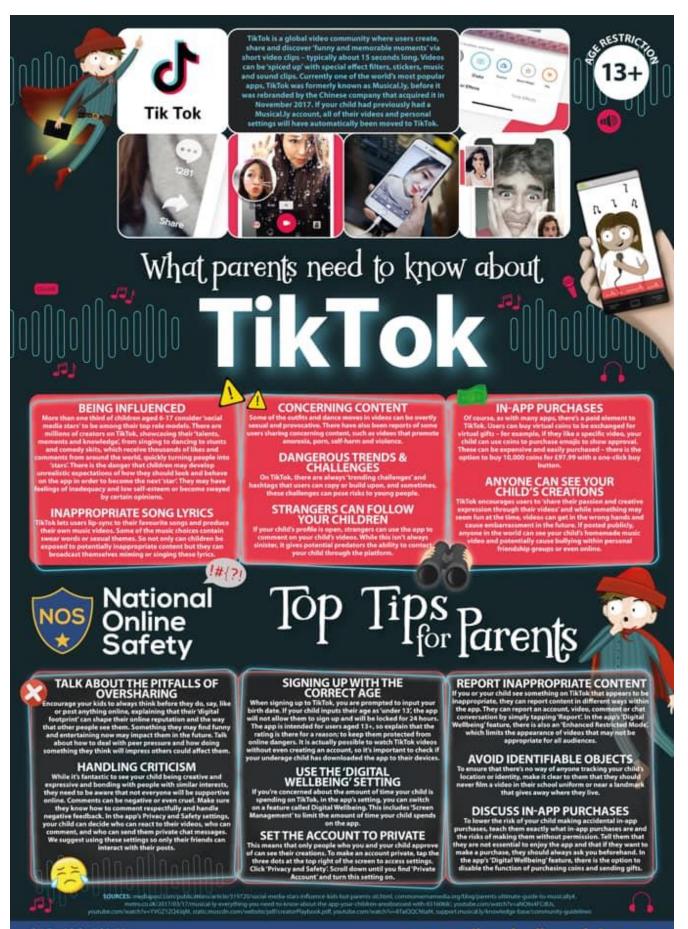

## MICROTRANSACTIONS

n a same cal by progre to b they ach gan ing the star

IT CAN BE ADDICTIVE

### IT CAN BE PLAYED ON THE GO

HACKER ATTACKS

## TALKING TO STRANGERS DURING SQUAD MODE

## NO PROOF OF AGE REQUIRED

the case proved of age parent 12, it is imposed

## TALKING TO STRANGERS DURING SQUAD MODE

TA

### AGE RESTRICTIONS

Top Tips for Parents

# FREE' TO PLAY



# LIMIT GAME TIME

## PREVENT YOUR CHILD FROM TALKING TO STRANGERS

NOS

National

Online

Safety

### LOOK OUT FOR VBUCK SCAMS

### **RESTRICT PAYMENT METHODS**

# SHOW THEM HOW TO MAKE A REPORT year child believes a player is playing or talking

### **USE A STRONG PASSWORD**

A whole school community approach to online safety

www.nationalonlinesafety.com Emolianti on my chill us an CBINI 368 ANG



SACRED HEART







© National Online Safety Ud

### www.nationalonlinesafety.com



SACRED HEART



Snapchat is a photo sharing app for mobile phones and tablets. The app allows users to share images, videos and chat with friends. Users can share images and videos directly to specific friends, or through a 'story' shared with their entire friend list, which documents the previous 24 hours. In a study, Snapchat was ranked the 4th most negative app in terms of having an impact on young people's health and wellbeing, with children feeling that they can use the app Snapchat to "make you look pretty."

what parents need to know about

EXPOSING YOUR CHILD'S "Snap May lets you thare your EXACT location in ead-time through a map on the app. The user's ation updates when the app has been opened on the device. There