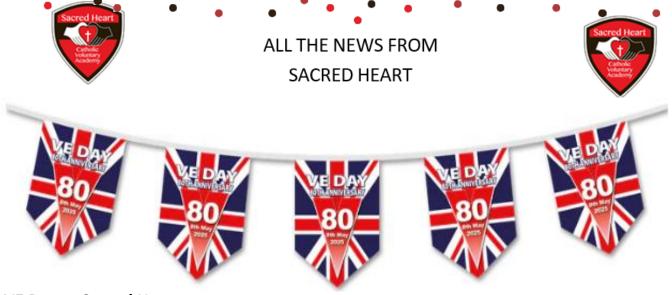

## VE Day at Sacred Heart

Friday, 16th May was a very special day in school as we remembered the 80th anniversary of VE Day! VE Day stands for Victory in Europe Day, marking the end of the Second World War in Europe. It was fantastic to see so many of you come to school looking fantastic in your red, white, and blue clothes – a huge thank you for that! In the morning, we all gathered for an assembly to learn more about why VE Day is so important for our country. One of the highlights was receiving a letter from Bombardier Tom Jones, who is a remarkable 103 years old! His words reminded us of the sacrifices made for our freedom. Overall, it was a day filled with pride, remembrance, and a sense of community as we celebrated this historic occasion together.