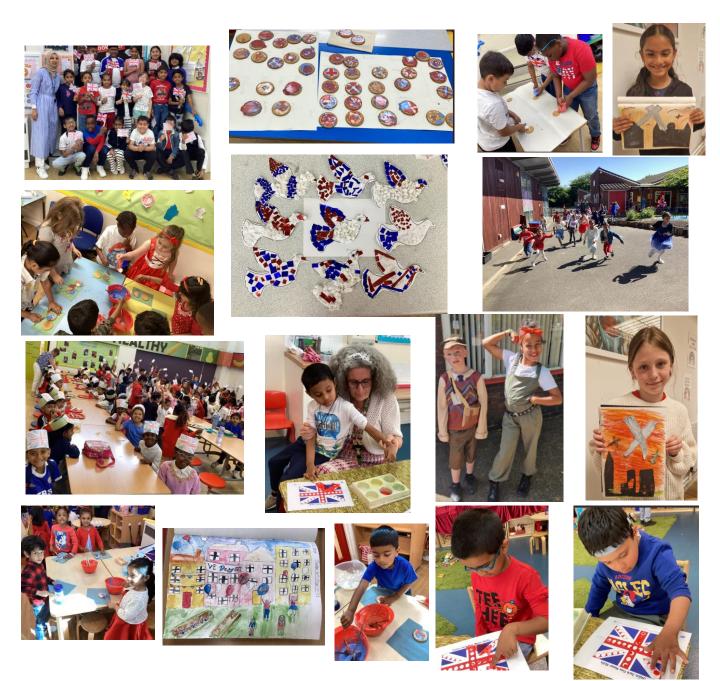

## VE Day at Sacred Heart

Friday, 16th May was a very special day in school as we remembered the 80th anniversary of VE Day! VE Day stands for Victory in Europe Day, marking the end of the Second World War in Europe. It was fantastic to see so many of you come to school looking fantastic in your red, white, and blue clothes – a huge thank you for that! In the morning, we all gathered for an assembly to learn more about why VE Day is so important for our country. One of the highlights was receiving a letter from Bombardier Tom Jones, who is a remarkable 103 years old! His words reminded us of the sacrifices made for our freedom. Overall, it was a day filled with pride, remembrance, and a sense of community as we celebrated this historic occasion together.