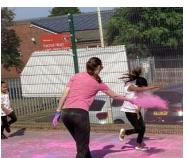

This morning, our school hosted a fantastic event, the LCH Super Soaker Colour Dash 2025! It was a vibrant and joyful occasion that brought fun, laughter, and plenty of colour to all our children. Everybody was excited to take part, splashing through clouds of colourful powder that filled the air. It was wonderful to see our pupils so engaged and enjoying themselves, all while supporting a very important cause.